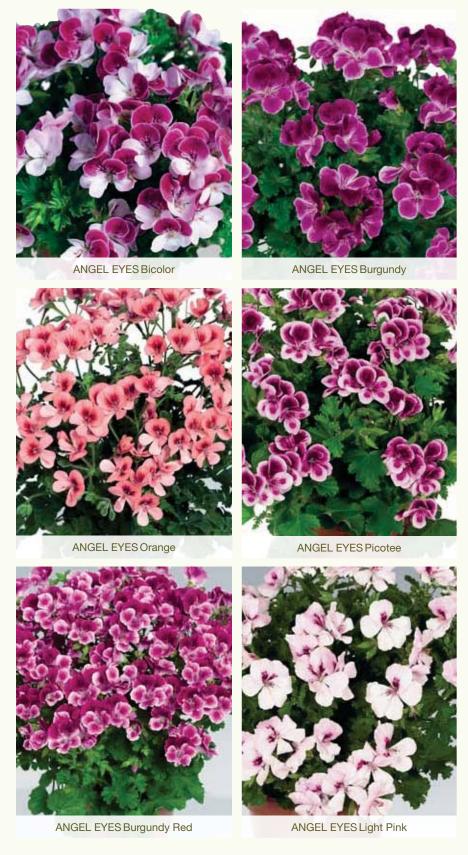

The smallest of the Regal types is anything but timid. ANGEL EYES® are extremely floriferous, displaying unique pansy-faced flowers with vivid markings that bloom beautifully all summer. Bushy and naturally compact, they have no need for PGRs and require less water and fertilizer than standard Geraniums. Growing cool for the final one-third of the production cycle will improve quality, though no cool treatment is needed under high light conditions.

ANGEL EYES BICOLOR (pachicolor)
Mid-April flowering. Compact growth.

ANGEL EYES BURGUNDY (pacburg)
Mid-April flowering. Compact growth.

ANGEL EYES ORANGE (paccrio)
Early-to Mid-April flowering. Compact growth.

ANGEL EYES PICOTEE (pacra)
Early-April flowering. Compact growth.

ANGEL EYES BURGUNDY RED (pacbured) Early-April flowering. Compact growth.

ANGEL EYES LIGHT PINK (paceyes)
Late-March flowering. Very compact growth.