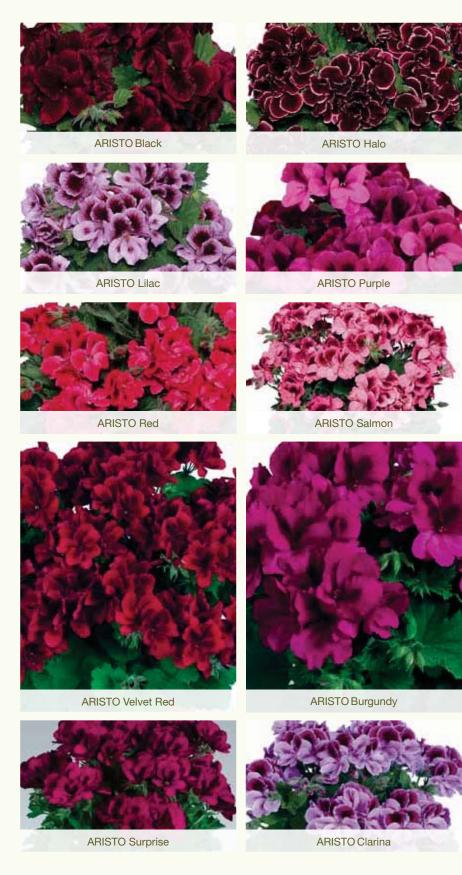

TRAY SIZE: 104/104, 8 x 13 strip; grown in 30mm Ellepots

MINIMUM: 1 box/2 trays

LEAD TIME: 8 weeks

OFFERED: Weeks 39-27

All items subject to availability.

The next generation of Regal Geraniums has arrived, with a strong bud count and non-brittle foliage (for easier shipping.) ARISTO® varieties flower earlier than standard types, so your customers won't wait long to enjoy a phenomenal range of colors and patterns. And as a cool crop, they require less heating than standard Geraniums.

ARISTO BLACK

(pacabla)

ARISTO HALO

(pacahal)

ARISTO LILAC

(pacali)

ARISTO PURPLE

(pacapur)

ARISTO RED

(pacared)

ARISTO SALMON

(pacasal)

ARISTO VELVET RED

(regvel)

ARISTO BURGUNDY

(regburg)

ARISTO CANDY NOT SHOWN

(regcan)

ARISTO PETTICOAT NOT SHOWN

(regpet)

ARISTO SURPRISE

(regsur)

ARISTO CLARINA

(regli)