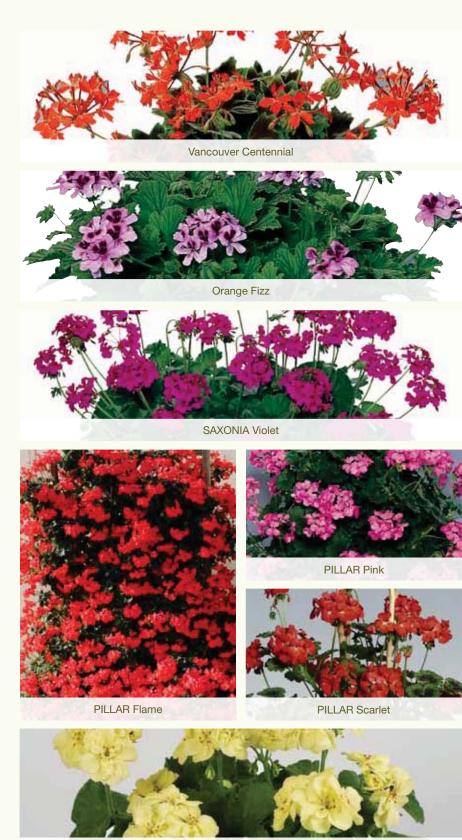

## PELGARDINI®

Beautiful heirlooms with variegated, colorful foliage that contrasts spectacularly against flowers. Clean, healthy and robust, these varieties are often great in mixed containers.

CONTRAST NOT SHOWN
MRS. POLLOCK NOT SHOWN
VANCOUVER CENTENNIAL

## SCENTED GERANIUMS

Stir the senses with strongly scented foliage and touchy-feely textures. This terrific range of botanical-type plants has reliable, clean material and a surplus of consumer appeal.

ORANGE FIZZ
P.X FRAGRANS NOT SHOWN

#### SAXONIA®

This vigorous interspecific hybrid covers up to 6 square feet per plant and grows well in part shade and dry areas. Great landscaping, self-cleaning and excellent weather and disease resistance. Best grown in larger pots. Excellent in 1 gallon pot.

SAXONIA ORANGE (shacor) NOT SHOWN SAXONIA PURPLE (share) NOT SHOWN SAXONIA VIOLET (shalet)

### PILLAR®

Larger growing with longer internodes, this series is excellent for use in 1-3 gallon pots grown on a stake. Beautiful and heat tolerant, they do well in a wide range of uses.

PILLAR FLAME
PILLAR PINK (Tikpink)
PILLAR SCARLET (Tikscarl)
PILLAR VIOLET (Tikvio) NOT SHOWN