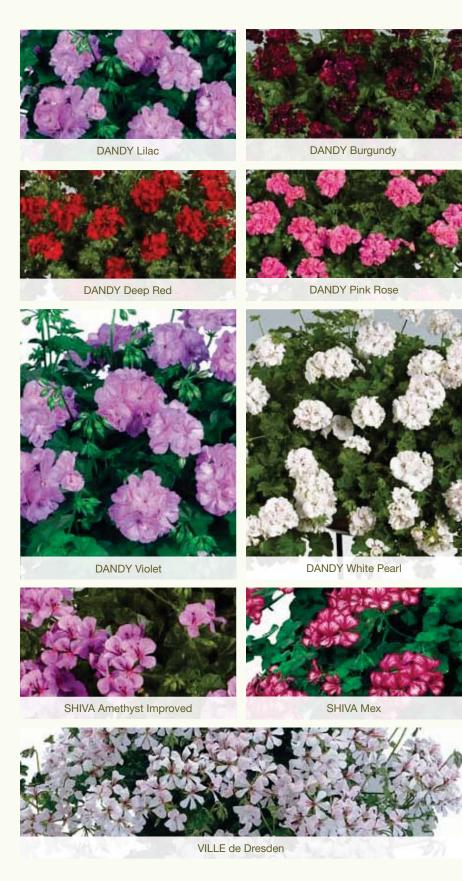

### **DANDY®**

Features semi-double Ivies and a compact, bushy habit: ideal for baskets and combos. Broad palette includes unique bicolors.

DANDY AMETHYST (paclit) NOT SHOWN
DANDY APRICOT (pacapri) NOT SHOWN
DANDY BLUE (pacblusy) NOT SHOWN
DANDY DARK RED (pengra) NOT SHOWN
DANDY LILAC (paclill)
DANDY NEW NEW (pacric) NOT SHOWN

DANDY VELVET RED (pactomgi) NOT SHOWN
DANDY BURGUNDY

DANDY DEEP RED
DANDY PINK ROSE
DANDY PURPLE ROSE NOT SHOWN
DANDY RED ROSE NOT SHOWN
DANDY VIOLET

### SHIVA®

DANDY WHITE PEARL

Consumers love these large-flowered, single lvy Geraniums with consistently superior garden performance. Medium vigor.

SHIVA AMETHYST IMPROVED (pacshim)
SHIVA MEX (pachex)
SHIVA SCARLET (pacharl) NOT SHOWN
SHIVA PURPLE RED (pachol) NOT SHOWN
SHIVA VELVET RED (pachafvel) NOT SHOWN
SHIVA WHITE (pacwhite) NOT SHOWN

### **VILLE®**

These standard "balcon" types sport a cascading habit, perfect for window boxes or as ground cover. Excellent vigor.

VILLE DE DRESDEN (pendec)
VILLE DE PARIS ROT NOT SHOWN
VILLE DE PARIS ROSA NOT SHOWN
VILLE DE PARIS LILA NOT SHOWN
VILLE DE PARIS DARK PINK NOT SHOWN