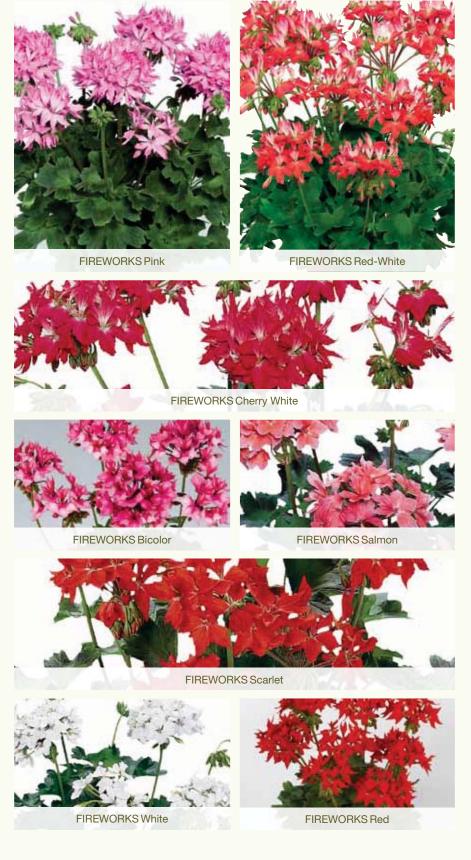

A premium Stellar type with single, star-shaped flowers, FIREWORKS® showcases an unusual "spiky" look that catches the eye. Easy to grow with proven excellent consumer performance.

FIREWORKS COLLECTION PINK (fiwopi) Compact to medium growth.

FIREWORKS COLLECTION RED-WHITE (fiworewhi) Medium growth.

FIREWORKS COLLECTION CHERRY WHITE (fiwocher) Medium growth.

FIREWORKS COLLECTION BICOLOR

FIREWORKS COLLECTION SALMON (fiwosal) Compact growth.

FIREWORKS COLLECTION SCARLET (fiwoscarl)
Compact growth.

FIREWORKS COLLECTION WHITE (fiwowit) Compact to medium growth.

FIREWORKS COLLECTION RED

TRAY SIZE: 104/104, 8 x 13 strip; grown in 30mm Ellepots

MINIMUM: 1 box/2 trays

LEAD TIME: 8 weeks

OFFERED: Weeks 39-27